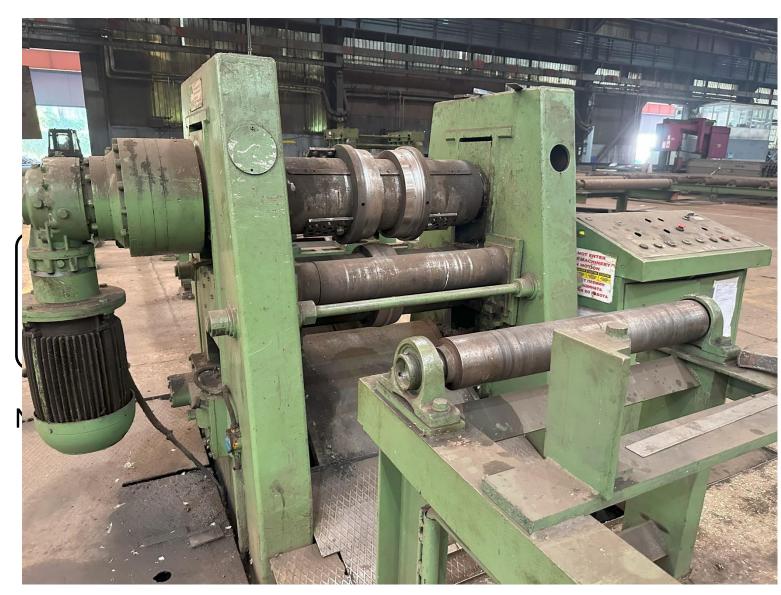

On-site erection

Fleet with 4 trucks and a logistics centre.

Edge rounding of the web and flanges

Pre-stressing of the flanges

12 beam welding lines

Welded beams straightening

Capacity:

> 400 t/month