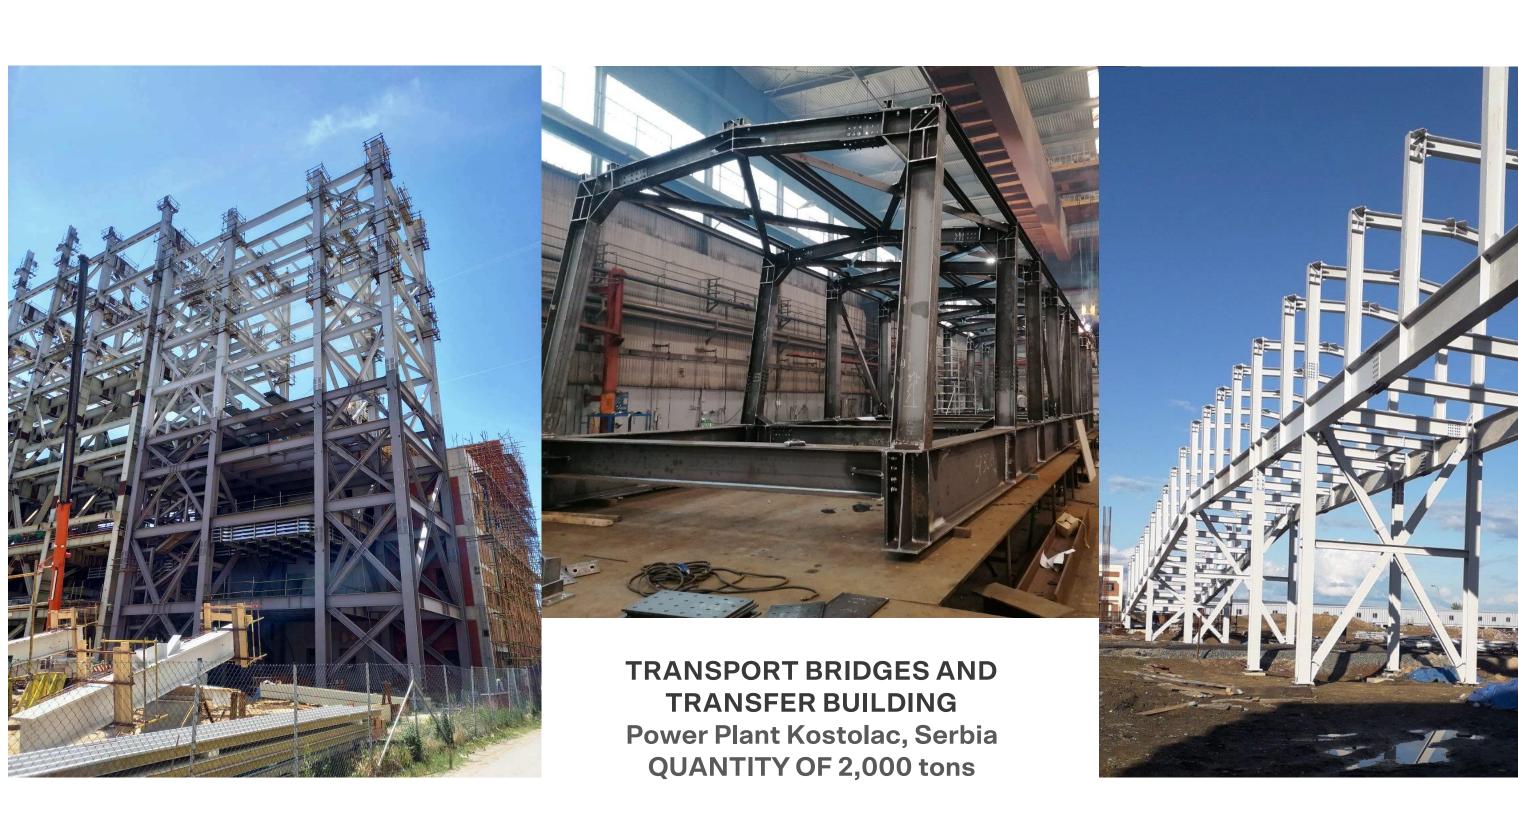

STADIUM "TUMBE KAFE" BITOLA Quantity of 350 tons

DISTRIBUTION CENTER FOR LIDL SERBIA Lapovo, Serbia

Aircraft Acceptance and Servicing Facility (Hangar) for the Ministry of Defense of Montenegro

Shipyard Victor Lenac, Rijeka, Croatia