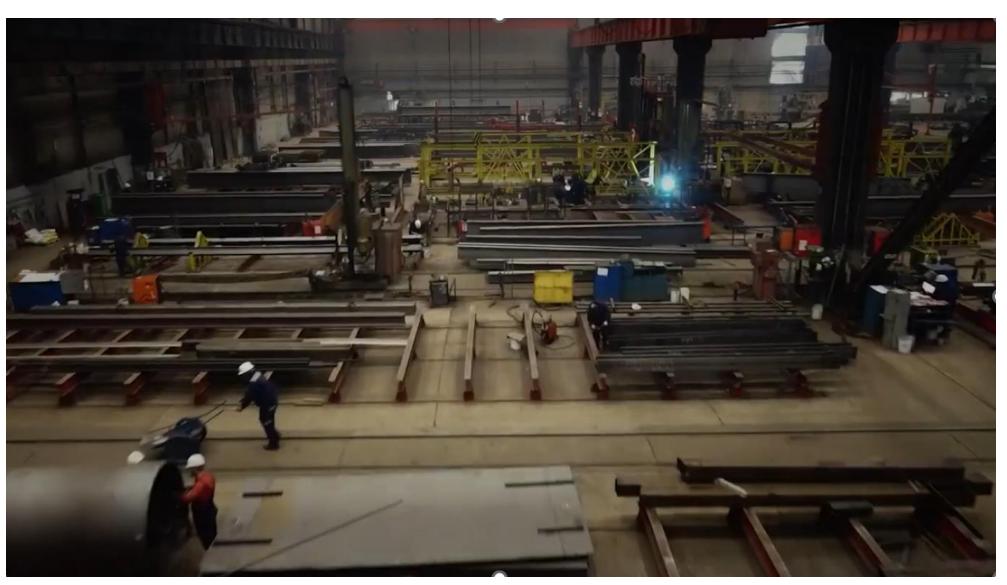

### Iskra Kumanovo

Covered area: 33,000 m<sup>2</sup>

Overhead cranes: 32

Lifting capacity: 5 to 40 t

Theoretical capacity: 1000 t/month

## Iskra Kumanovo

Source: https://www.voutube.com/watch?v=HTdJuH6F29A&t=69s

Investment of **10.000.000** €

...dedication to continuous improvement