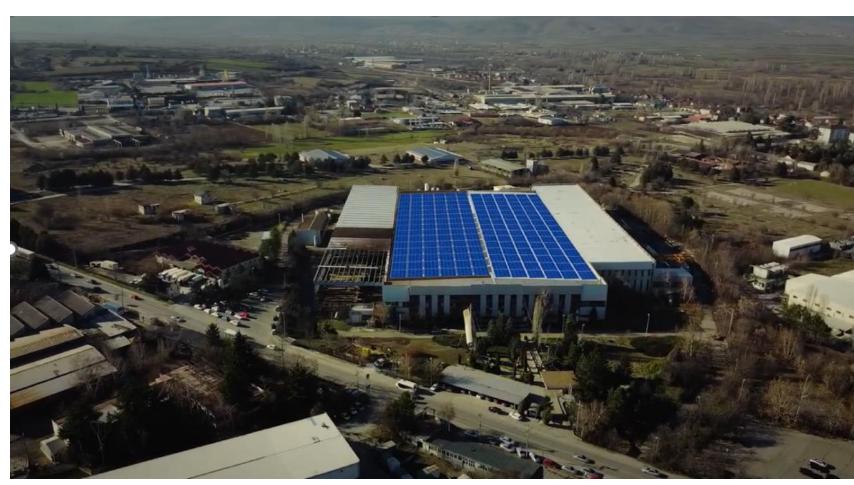

### Iskra Kumanovo

Covered area: 33,000 m<sup>2</sup>

Overhead cranes: 32

Lifting capacity: 5 to 40 t

Theoretical capacity: 1000 t/month

## Iskra Kumanovo

Source: https://www.voutube.com/watch?v=HTdJuH6F29A&t=69s

Investment of **10.000.000** €

...dedication to continuous improvement