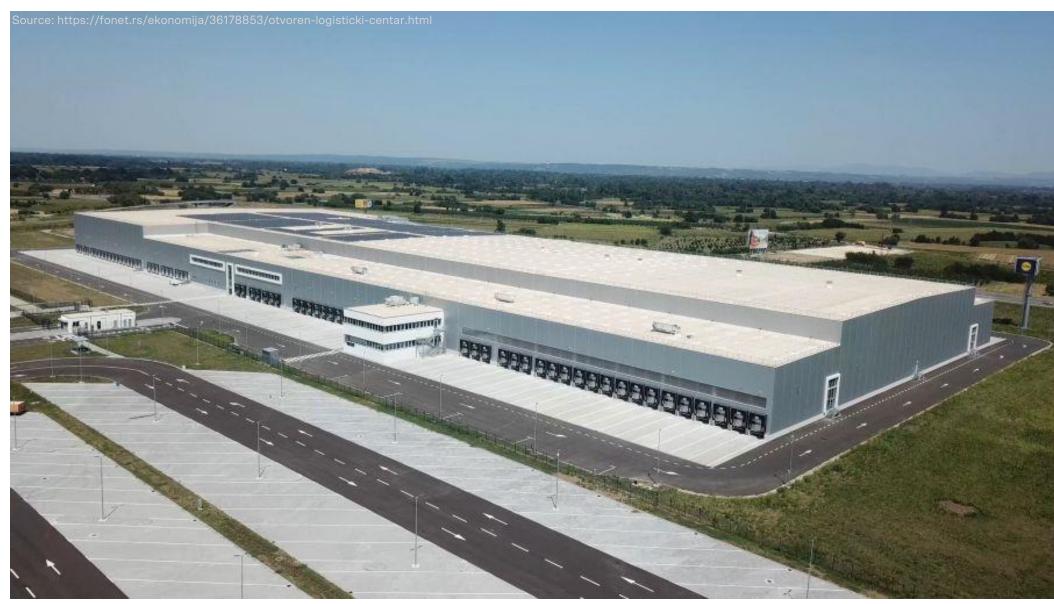

STADIUM "TUMBE KAFE" BITOLA Quantity of 350 tons

DISTRIBUTION CENTER FOR LIDL SERBIA Lapovo, Serbia

Aircraft Acceptance and Servicing Facility (Hangar) for the Ministry of Defense of Montenegro

Shipyard Victor Lenac, Rijeka, Croatia