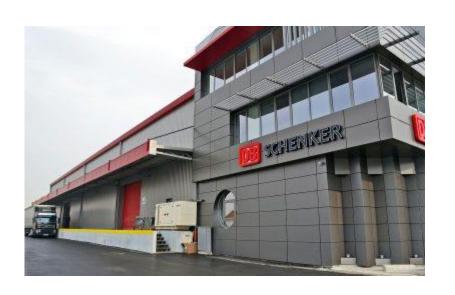

CROATIA**

## Bridge Land IslandPAG KONSTRUKTOR Split

Manufacturing trial assembly of the bridge Quantity: 1200 t







# SPORT CENTERS

#### MACEDONIA CITY STADIUM - Skopje

Quantity: 550 t

#### SPORTHALL "BILJANINI IZVORI" - Ohrid

Quantity: 185 t

#### **SPORT HALL - Kumanovo**

Quantity: 500 t

#### **DELTA PROM - Debar city Sport Hall**

Design, fabrication, erection of the building steelworks

Area: 1,800 m<sup>2</sup>

#### STADIUM "TUMBEKAFE" - Bitola

Quantity: 350 tons













### **SPORT HALLS**

### 90 SPORT HALLS THROUGHOUT MACEDONIA



### INDUSTRIAL BUILDINGS

#### **MACEDONIA**



**Adient - Strumica** 



Podgorka - Struga



Hi-tech, TIRZ Bunardzik - Skopje



Vincini - Vinica

### INDUSTRIAL BUILDINGS & LOGISTICS CENTERS

#### **MACEDONIA**



Vivaks - Skopje





**DB** Schenker - Skopje



Vincini - Vinica