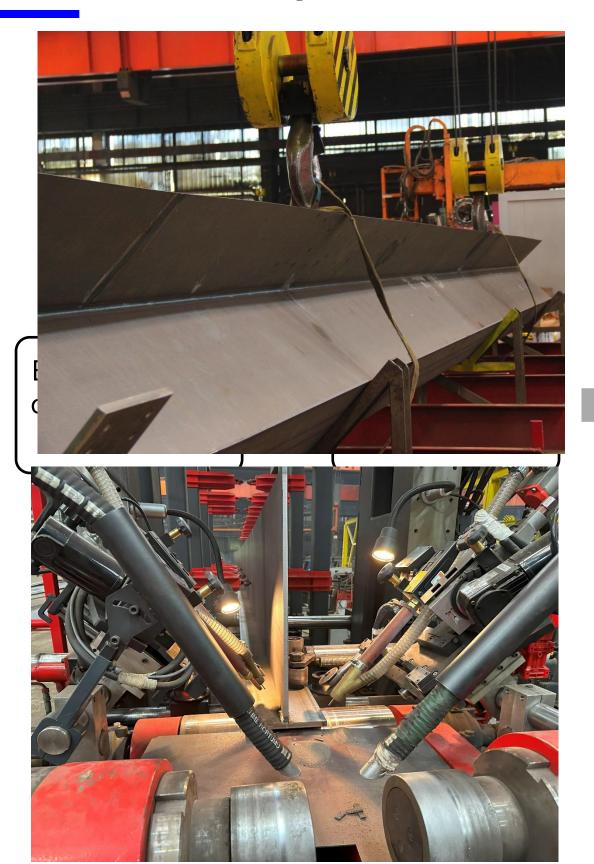

On-site erection

Fleet with 4 trucks and a logistics centre.

Edge rounding of the web and flanges

Pre-stressing of the flanges

12 beam welding lines

Welded beams straightening

Capacity:

> 400 t/month