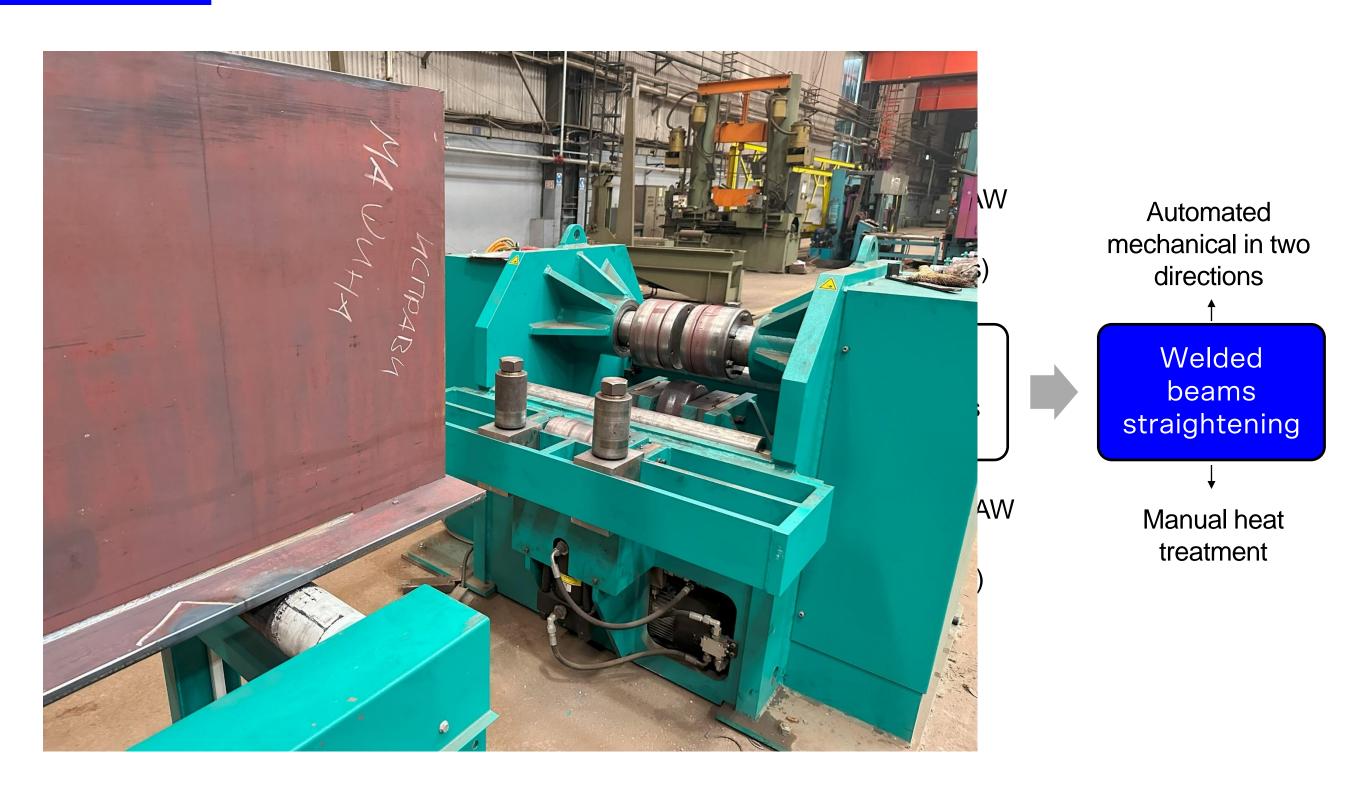

On-site erection

Fleet with 4 trucks and a logistics centre.

Edge rounding of the web and flanges

Pre-stressing of the flanges

12 beam welding lines

Welded beams straightening

Capacity:

> 400 t/month