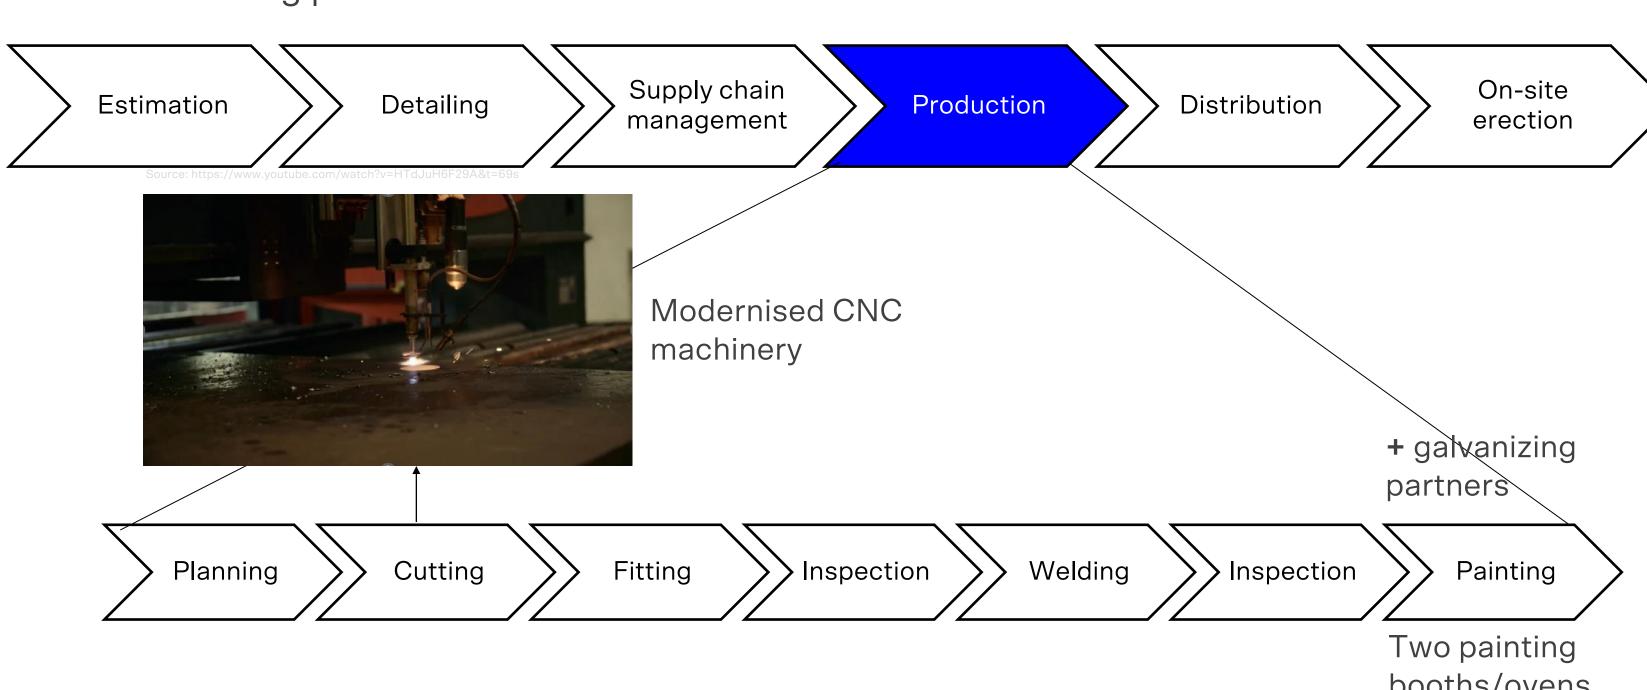

## Iskra Kumanovo

Source: https://www.voutube.com/watch?v=HTdJuH6F29A&t=69s

Investment of **10.000.000** €

...dedication to continuous improvement

Control of a big portion of the value chain.

booths/ovens.

Control of a big portion of the value chain.

Estimation

Detailing

Supply chain management

Production

Distribution

On-site erection

Fleet with 4 trucks and a logistics centre.

Edge rounding of the web and flanges

Pre-stressing of the flanges

12 beam welding lines

Welded beams straightening

Capacity:

> 400 t/month