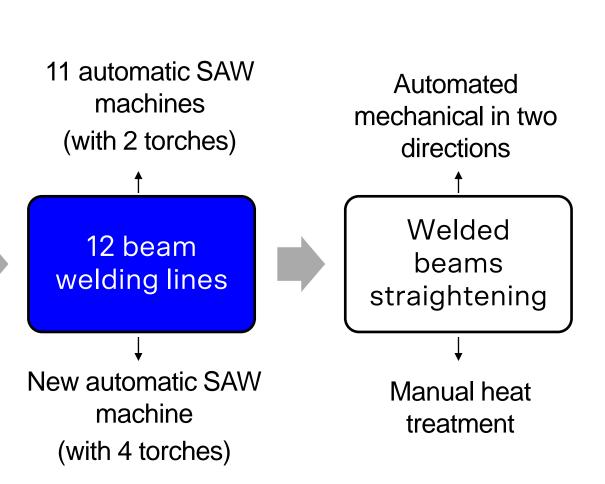

On-site erection

Fleet with 4 trucks and a logistics centre.

Edge rounding of the web and flanges

Pre-stressing of the flanges

12 beam welding lines

Welded beams straightening

Capacity:

> 400 t/month