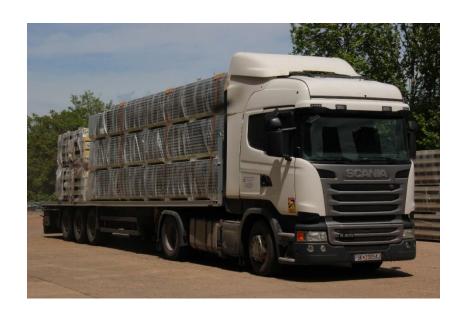

On-site erection

Fleet with 4 trucks and a logistics centre.

Edge rounding of the web and flanges

Pre-stressing of the flanges

12 beam welding lines

Welded beams straightening

Capacity:

> 400 t/month