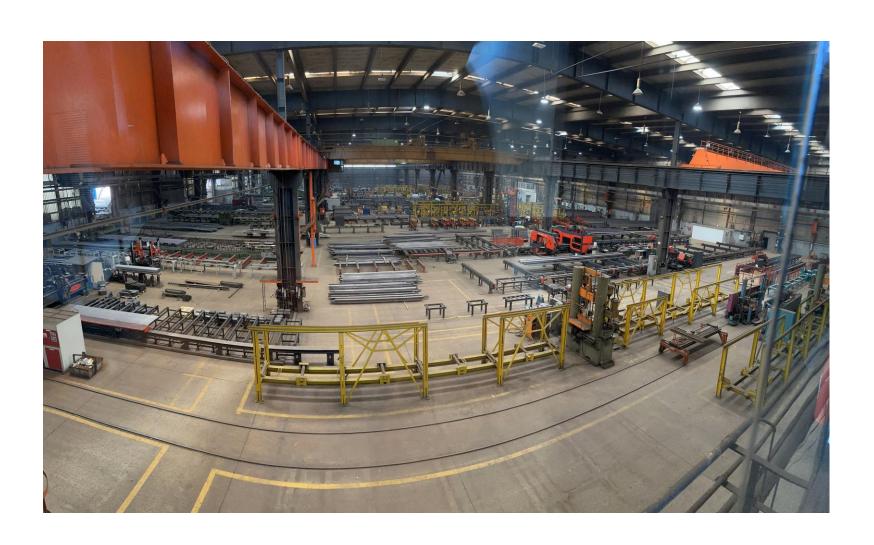

### Iskra Kumanovo

Covered area: 33,000 m<sup>2</sup>

Overhead cranes: 32

Lifting capacity: 5 to 40 t

Theoretical capacity: 1000 t/month

## Iskra Kumanovo

Source: https://www.voutube.com/watch?v=HTdJuH6F29A&t=69s

Investment of **10.000.000** €

...dedication to continuous improvement