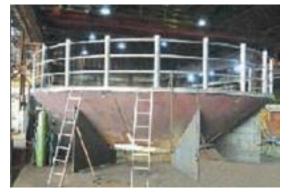

## OKTA Refinery S.A. (Hellenic Petroleum) - Skopje

Detailed design and preparation of workshop documentation, fabrication and installation of sulphur recovery unit Quantity: 110 tons.

BALTECH

Main contractor: