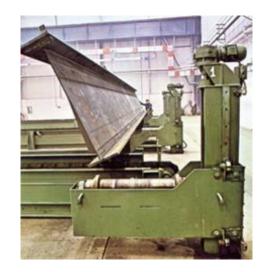

On-site erection

Fleet with 4 trucks and a logistics centre.

Edge rounding of the web and flanges

Pre-stressing of the flanges

12 beam welding lines

Welded beams straightening

Capacity:

> 400 t/month